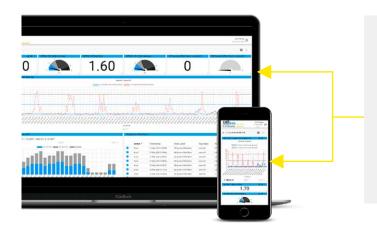

### Monitor and Lubricate from Any Device, Anywhere with UE Insights

UE Insights is a fully customizable dashboard and alerting platform designed for purpose for the OnTrak SmartLube system. Use the pre-configured dashboards and widgets or create your own based on how you want to see the insights. Built by design to be a web-based platform, there is no software to install and the platform is viewable on any connected devices including PC's, Laptops, Tablets and Cell Phones.