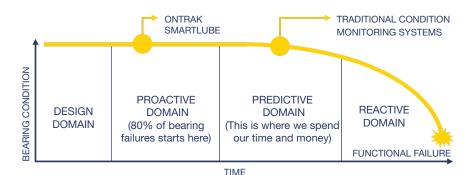

# PRESCRIPTIVE BEARING MONITORING WITH PRECISION LUBRICATION FROM ANYWHERE, ANYTIME

The OnTrak SmartLube is a remote bearing monitoring and lubrication system designed to reduce what causes over 80% of premature bearings failure by enabling remote condition-based lubrication.

When it comes to bearings, friction is the enemy. We go to great lengths to try to avoid unnecessary friction in our rolling element bearings and yet we often experience premature bearing failure caused by lubrication issues. The OnTrak SmartLube fights back against friction by ensuring bearing lubrication certainty.