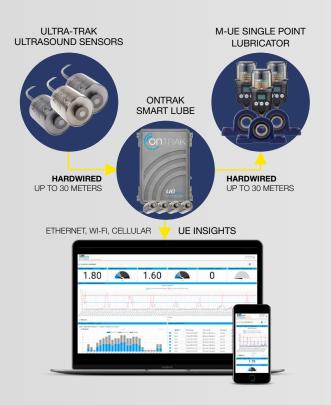

Using ultrasound, the OnTrak SmartLube monitors the friction in a bearing looking for the first signs of lubrication issues, notifying you of the need for lubrication long before any damage is done to the bearing. Using the bearing friction as the guide, you can precisely and accurately lubricate using only the required amount of grease to bring the friction back to the normal baseline. By using the real-time friction as your guide while regreasing, you can have certainty that you have not over or under lubricated the bearing.

The OnTrak SmartLube adds another level of certainty and convenience to your lubrication program by integrating single point lubrication devices into the system. This ensures the ability to dispense the right, contaminate free grease from anywhere in the world, saving time and resources.

### Monitor and Lubricate from Any Device, Anywhere with UE Insights

UE Insights is a fully customizable dashboard and alerting platform designed for purpose for the OnTrak SmartLube system. Use the pre-configured dashboards and widgets or create your own based on how you want to see the insights. Built by design to be a web-based platform, there is no software to install and the platform is viewable on any connected devices including PC's, Laptops, Tablets and Cell Phones.